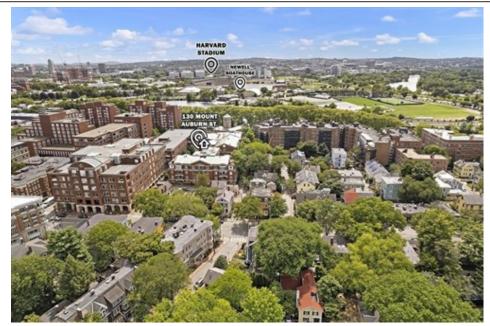

## 130 Mount Auburn St Apt 113, Cambridge, MA 02138

Beds: 1 | Baths: 1 Full MLS #: 73289143

Condominium | 992 ft<sup>2</sup> | Lot: 99,999 ft<sup>2</sup> (2.3 acres)

More Info: 130MountAuburnStApt113.IsForSale.com

Tracy Boehme (781) 343-4010 (Office) (617) 312-6700 (Mobile) (413) 500-7896 (Listing Manager) tboehme@kw.com

Beautiful, freshly painted 1st floor unit in coveted University Green, tucked away in a convenient Harvard Square neighborhood. Almost 1, 000 square foot, one-bedroom unit, plus expansive private patio. Large open living and dining room w/sliders to the patio & windows overlooking a lovely bed of pachysandra. Updated galley kitchen w/s/s appliances. Generous BR w/double closets. Ceramic tile bath. In unit laundry. Entry foyer. Reception area large enough for a home office. Abundant closets. Central a/c. One car garage pkg. University Green is out of the hustle & bustle of Harvard Square yet only minutes away. Full-service building with 24/7 concierge, elevator, elegant common lounge area & inner courtyard w/patio, lush gardens & flower beds. Nearby are the Charles River, walking and biking paths, plus all the shops, services, restaurants, museums of Harvard Square. Easy access to Memorial Drive & Mass Pike. Available immediately. 7- to 12-month lease preferred.